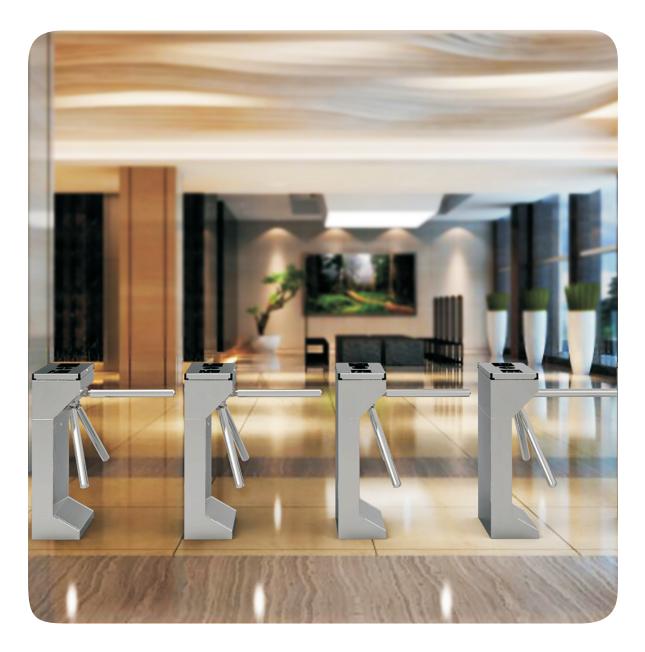

## **Tri-pod turnstile PE428**

PE428 is designed to enhance security and optimize manpower at your entrance and exit points. With efficient and safety character, it can fully guarantee safety of information and property which can reduce security personnel, the equipment works smooth, mute , efficient and save space. our products can be widely applied to living garden , buildings, school ,gym and other fields.