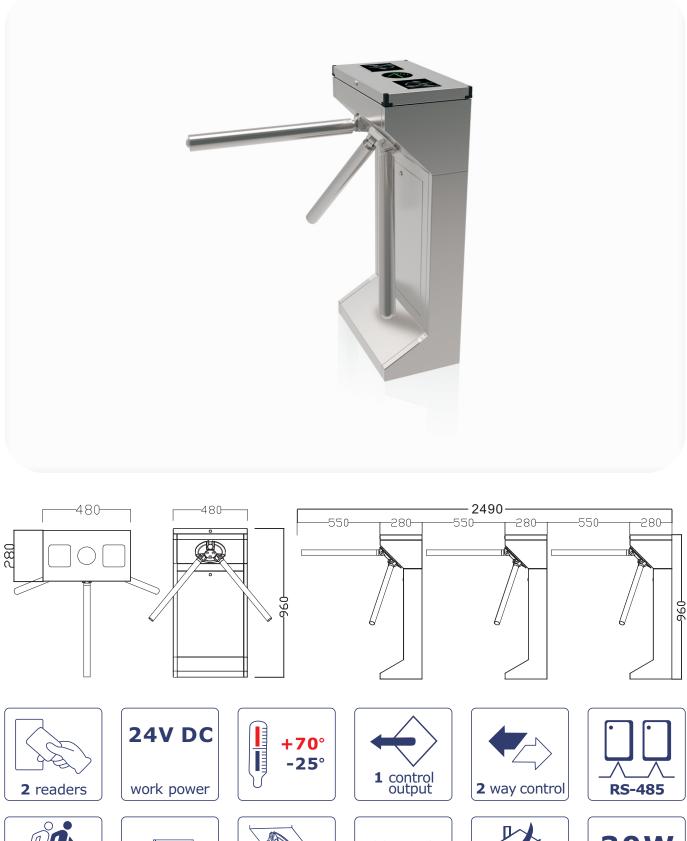

## **Tri-pod turnstile PE428**

PE428 is designed to enhance security and optimize manpower at your entrance and exit points. With efficient and safety character, it can fully guarantee safety of information and property which can reduce security personnel, the equipment works smooth, mute , efficient and save space. our products can be widely applied to living garden , buildings, school ,gym and other fields.

## • ETO Series •

solenoid drive

 $\mathbb{H}$ 

35 person/min

H

Ø ĥ Arm drop down when power off

100V-240V power supply

- 2. Flat welding in front to reduce assembly gap
- 3. Use Injection molding to fill the edge, fast install and make sure products in no difference
- 4. The LED cover can be inset by latch structure, card reader fixed by spring button on both side.
- 5. Using injection molding to fill top cover edge, using waterproof silicone, reducing screws to fix LED cover, stability assembly from top to bottom.