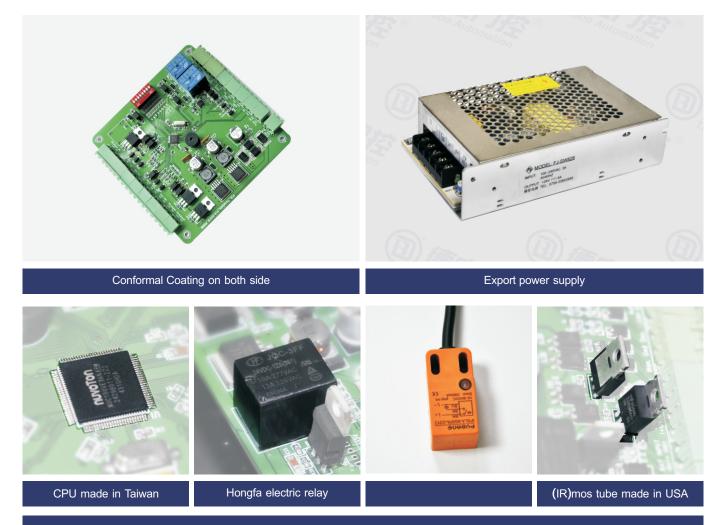

6. Easy to assembly for top cover , The top cover and body can be separated, which is convenient for maintenance in the future.

Products detail · mechanism -

Products detail · driver board-

Automatically check current when it works, software will cut off when it overstep setting value.
Board Hardware with fuse, software check current protect fail, the fuse wire will melt to protect PCB board, which have duplicate protection function .