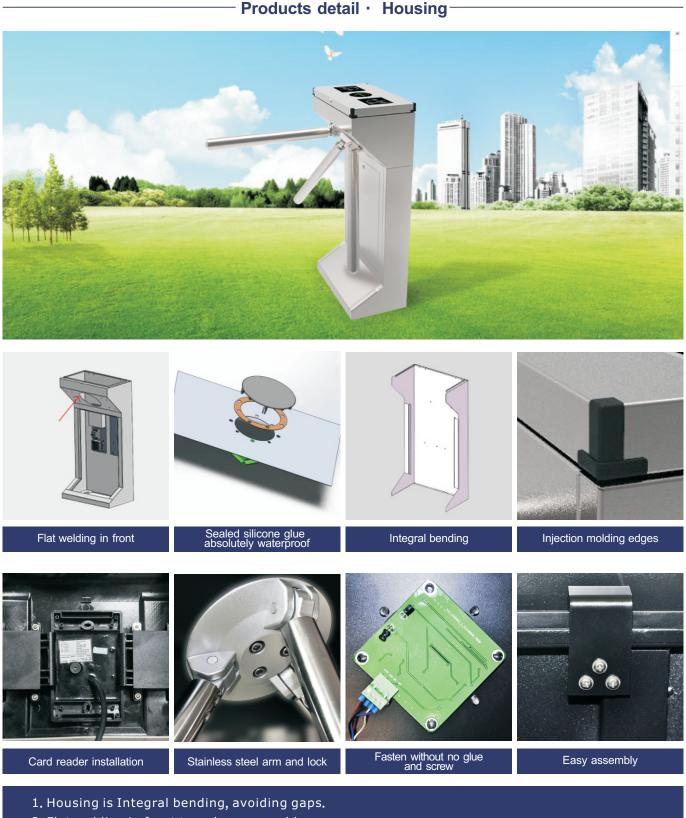

## • ETO Series •

solenoid drive

 $\mathbb{H}$ 

35 person/min

H

Ø ĥ Arm drop down when power off

100V-240V power supply

- 2. Flat welding in front to reduce assembly gap
- 3. Use Injection molding to fill the edge, fast install and make sure products in no difference
- 4. The LED cover can be inset by latch structure, card reader fixed by spring button on both side.
- 5. Using injection molding to fill top cover edge, using waterproof silicone, reducing screws to fix LED cover, stability assembly from top to bottom.

6. Easy to assembly for top cover , The top cover and body can be separated, which is convenient for maintenance in the future.

Products detail · mechanism -

Products detail · driver board-

Automatically check current when it works, software will cut off when it overstep setting value.
Board Hardware with fuse, software check current protect fail, the fuse wire will melt to protect PCB board, which have duplicate protection function .