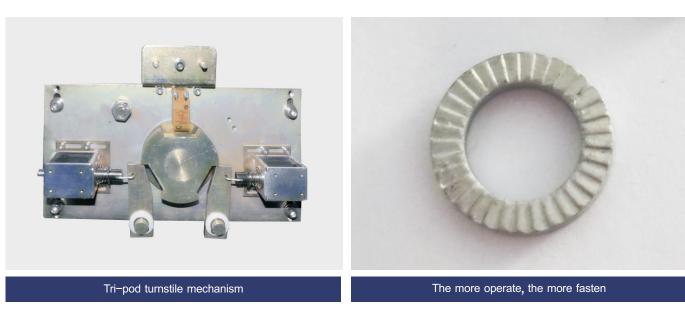

6. Easy to assembly for top cover , The top cover and body can be separated, which is convenient for maintenance in the future.

Products detail · mechanism -

Products detail · driver board-

Automatically check current when it works, software will cut off when it overstep setting value.
Board Hardware with fuse, software check current protect fail, the fuse wire will melt to protect PCB board, which have duplicate protection function .