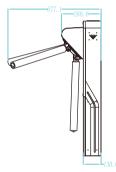

## **Product Size**







## **Functions & Features**

- Reasonable and reliable design, low noise, smooth operation and long service life;
- With function of opening doors automatically under power-off state to meet the need of fire-fighting passage;
- With functions of anti-tail, anti-reverse pass and so on;
- Card can be set "with memory" or "without memory" functions;
- With automatic reset function, i.e. after having access to the gate, the gate automatically restores to the locked state if not pass within the time set;
- With infrared anti-clip function (anti-clip when gate is open or running);
- Compatible with IC, ID card, scanning and face recognition,etc.
- Two modes of operation are available: open or closed.
- Various working modes are available, including two-way card reading and one-way card rea