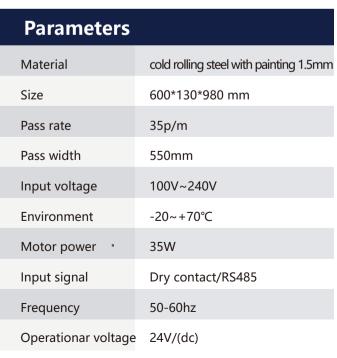

## **Product Size**







## **Functions & Features**

- Reasonable and reliable design, low noise, smooth operation and long service life;
- With function of opening doors automatically under power-off state to meet the need of fire-fighting passage;
- With functions of anti-tail, anti-reverse pass and so on;
- Card can be set "with memory" or "without memory" functions;
- With automatic reset function, i.e. after having access to the gate, the gate automatically restores to the locked state if not pass within the time set;
- With infrared anti-clip function (anti-clip when gate is open or running);
- Compatible with IC, ID card, scanning and face recognition,etc.
- Two modes of operation are available: open or closed.
- Various working modes are available, including two-way card reading and one-way card readi