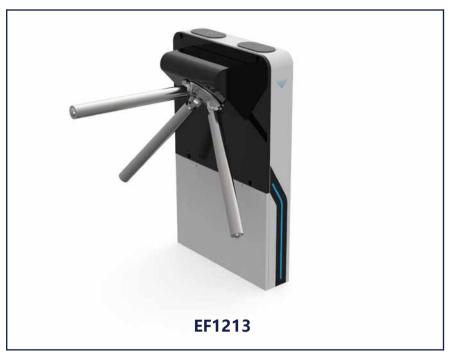

## **Product Size**







## **Functions & Features**

- Reasonable and reliable design, low noise, smooth operation and long service life;
- With function of opening doors automatically under power-off state to meet the need of fire-fighting passage;
- With functions of anti-tail, anti-reverse pass and so on;
- Card can be set "with memory" or "without memory" functions;
- With automatic reset function, i.e. after having access to the gate, the gate automatically restores to the locked state if not pass within the time set;
- With infrared anti-clip function (anti-clip when gate is open or running);
- Compatible with IC, ID card, scanning and face recognition,etc.
- Two modes of operation are available: open or closed.
- Various working modes are available, including two-way card rea