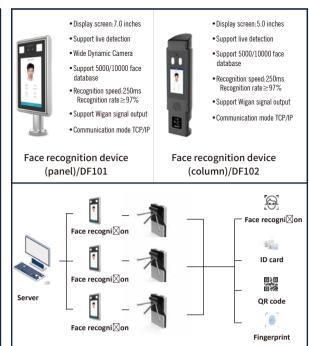

## **Functions & Features**

- Reasonable and reliable design, low noise, smooth operation and long service life;
- With function of opening doors automatically under power-off state to meet the need of fire-fighting passage;
- With functions of anti-tail, anti-reverse pass and so on;
- Card can be set "with memory" or "without memory" functions;
- With automatic reset function, i.e. after having access to the gate, the gate automatically restores to the locked state if not pass within the time set;
- With infrared anti-clip function (anti-clip when gate is open or running);
- Compatible with IC, ID card, scanning and face recognition,etc.
- Two modes of operation are available: open or closed.
- Various working modes are available, including two-way card reading and one-way card reading,etc.