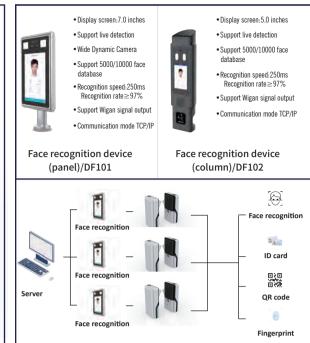

## **Functions & Features**

- Reasonable and reliable design, low noise, smooth operation and long service life;
- With function of opening doors automatically under power-off state to meet the need of fire-fighting passage;
- With functions of anti-tail, anti-reverse pass and so on;
- Card can be set "with memory" or "without memory" functions;
- With automatic reset function, i.e. after having access to the gate, the gate automatically restores to the locked state if not pass within the time set;
- With infrared anti-clip function (anti-clip when gate is open or running);
- Compatible with IC, ID card, scanning and face recognition,etc.
- Two modes of operation are available: open or closed.
- Various working modes are available, including two-way card reading and one-way card reading,etc.