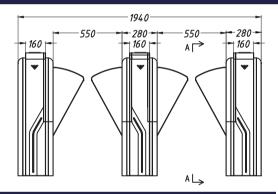

## **Product Size**

Parameters

Input signal

| raiailleteis  |                                        |
|---------------|----------------------------------------|
| Material      | cold rolling steel with painting 1.5mm |
| Size          | 600*160*980 mm                         |
| Sensor pairs  | 4                                      |
| Pass rate     | 35p/m                                  |
| Pass width    | 550mm                                  |
| Input voltage | 100V~240V                              |
| Motor type •  | 4V DC brushless motor                  |
| Environment   | -20~+70°C                              |
| Motor power   | 55W                                    |
|               |                                        |