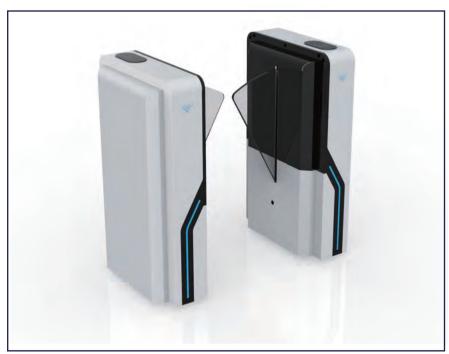

## **Functions & Features**

- Reasonable and reliable design, low noise, smooth operation and long service life;
- With function of opening doors automatically under power-off state to meet the need of fire-fighting passage;
- With functions of anti-tail, anti-reverse pass and so on;
- Card can be set "with memory" or "without memory" functions;
- With automatic reset function, i.e. after having access to the gate, the gate automatically restores to the locked state if not pass within the time set;
- With infrared anti-clip function (anti-clip when gate is open or running);
- Compatible with IC, ID card, scanning and face recognition,etc.
- Two modes of operation are available: open or closed.
- Various working modes are available, including two-way card reading and one-way card reading,etc.