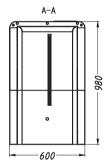

## **Product Size**

Parameters

Input signal

| raiailleteis  |                                        |
|---------------|----------------------------------------|
| Material      | cold rolling steel with painting 1.5mm |
| Size          | 600*160*980 mm                         |
| Sensor pairs  | 4                                      |
| Pass rate     | 35p/m                                  |
| Pass width    | 550mm                                  |
| Input voltage | 100V~240V                              |
| Motor type •  | 4V DC brushless motor                  |
| Environment   | -20~+70°C                              |
| Motor power   | 55W                                    |
|               |                                        |