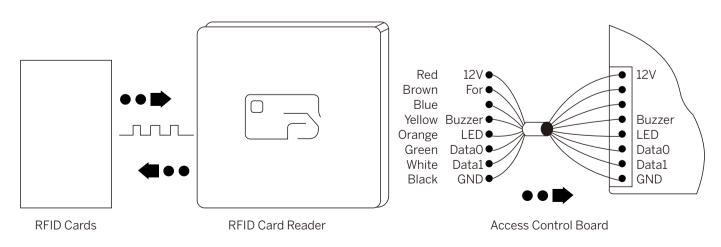

#### Support card chip

NXP\_Mifare1k, NXP\_Mifare4k, NXP\_Mifare mini, Ultralight(C), Mifare PlusX(S), Desfire D21 D41 D81, EM4100, EM4200, TK4100.

The product can be easily applied in the following:

Offices, Computer rooms, Banks & Building societies, Hospital, Gate life, Airports, Universities, Factories.