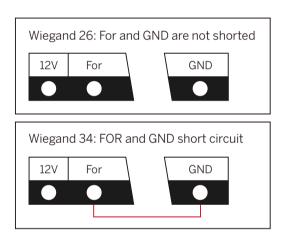

on distance | <80m (Without electromagnetic interference) |               |                                                                                     |               |
| Working Indicator     | Beeps and LED Indicator                     |               |                                                                                     |               |
| Colour                | Black, White                                |               |                                                                                     |               |
| Dimension             | 86 x 86 x 8mm                               |               |                                                                                     |               |

### Dimensions(mm)



#### Data format switching:





#### Data format switching: