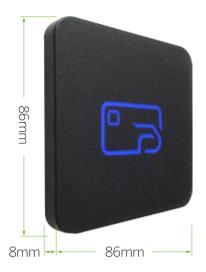

#### Specifications

| Model No,             | PCD-01                                      | PCD-02        | PCD-01 NFC                                                                          | PCD-02 NFC    |
|-----------------------|---------------------------------------------|---------------|-------------------------------------------------------------------------------------|---------------|
| Material              | Acrylic panel                               | Plastic panel | Acrylic panel                                                                       | Plastic panel |
| Card type             | Standard ID/IC card, ID copy card.          |               | Standard ID/IC card, ID/IC copy card, NFC, City bus card, CPU card, Bank chip card. |               |
| Communication         | Wiegand26, Wiegand34                        |               |                                                                                     |               |
| Operating voltage     | DC9~15V                                     |               |                                                                                     |               |
| Working current       | ≤80mA                                       |               |                                                                                     |               |
| Stand-by current      | ≤30mA                                       |               |                                                                                     |               |
| Working frequency     | 125KHz & 13. 56MHz                          |               |                                                                                     |               |
| Operating temperature | -15°C ~ 60°C                                |               |                                                                                     |               |
| Humidity              | 5% ~ 95%                                    |               |                                                                                     |               |
| Reader response       | ≤100ms                                      |               |                                                                                     |               |
| Card reading distance | ≤50mm                                       |               |                                                                                     |               |
| Transmission distance | <80m (Without electromagnetic interference) |               |                                                                                     |               |
| Working Indicator     | Beeps and LED Indicator                     |               |                                                                                     |               |
| Colour                | Black, White                                |               |                                                                                     |               |
| Dimension             | 86 x 86 x 8mm                               |               |                                                                                     |               |

### Dimensions(mm)