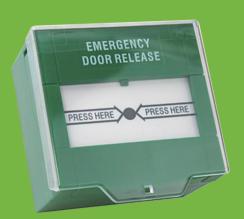

## Glass break switch reset emergency alarm switch

EB-20B DPD1

## What is a fire switch?

A fireman's switch is a specialized switch that allows firefighters to quickly disconnect power from high voltage devices that may pose a danger in the event of an emergency.