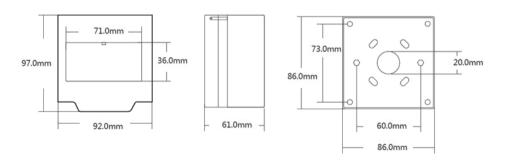

## **Dimensions**

## Specifications

| Dimensions:         | 86Lx86Wx50H(mm)                     | Operating Humidity:   | 0-95% (non- condensing)                |
|---------------------|-------------------------------------|-----------------------|----------------------------------------|
| Standard Structure: | Fireproof Material, Easy to install | Material Selection:   | Fireproof Material, Sandblast Finished |
| Current Rating:     | 3A 36VDC Max                        | Weight:               | 0.2kg                                  |
| Output Contact:     | NO\NC\COM                           | Optional accessories: | Transparent cover                      |
| Suitable for Door:  | Exit Door, Emergence Door           | Standard Packing:     | 50pcs                                  |
| Operating temp:     | 10~+55°C(14-131F)                   |                       |                                        |