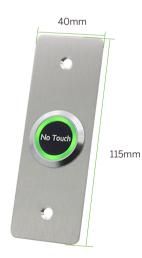

### Specifications

| Material        | Metal  | Current Rating | 3A,36VDC Max |
|-----------------|--------|----------------|--------------|
| Voltage         | DC12V  | Output         | NO, NC, COM  |
| Current         | 10mA   | Dimension      | 115 x 40mm   |
| Sensor distance | 5-10CM | Weight         | 0.14kg       |

#### Dimensions