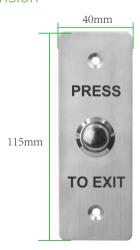

## Specifications

| Dimensions:         | 115x40mm                            | Mechanical Life:    | 1000000 tested            |
|---------------------|-------------------------------------|---------------------|---------------------------|
| Standard Structure: | Stainless steel Panel, Steel Button | Operating temp:     | -10°C ~ 55°C (14°F-131°F) |
| Current Rating:     | 3A, 36VDC Max                       | Operating Humidity: | 0-95% (non- condensing)   |
| Output Contact:     | NC\COM                              | Weight:             | 0.14kg                    |

## Dimension