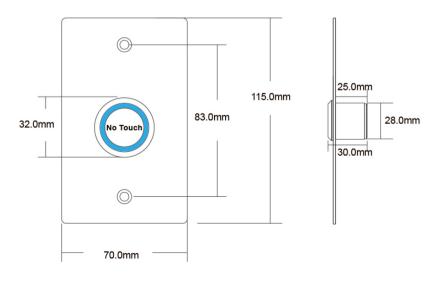

## **Dimensions**

## Specifications

| Material        | Metal  | Current Rating | 3A,36VDC Max |
|-----------------|--------|----------------|--------------|
| Voltage         | DC12V  | Output         | NO, NC, COM  |
| Current         | 10mA   | Dimension      | 115 x 70mm   |
| Sensor distance | 5-10CM | Weight         | 0.14kg       |