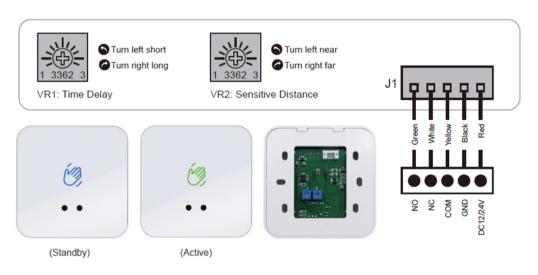

## **T8A No Touch Exit Switch**





## What is Hand Wave Sensor Button?

Hand Wave Sensor Button It is activated by hands waving.

After correctly connected this sensor with your power supply and access control system, when you wave your hand at the sensor, the door will turn on automatically.

## **Specifications**

| S4A Model No.  | T8A                      | Output Contact    | NO NC          |
|----------------|--------------------------|-------------------|----------------|
| Dimension      | 86x86x11.5mm             | Transmit Distance | 5~8cm          |
| Panel Material | PC case + ABS face plate | Mechanical Life   | 500,000 tested |
| Input Voltage  | DC12-24V                 | Backlight State   | Blue to green  |

## Instructions