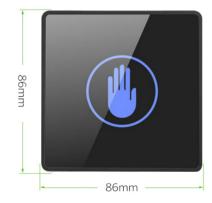

### **WS-86 No Touch Exit Switch**

# Contactless Hand Wave Sensor Switch Button

WS-8

#### What is Hand Wave Sensor Button?

Hand Wave Sensor Button It is activated by hands waving.

After correctly connected this sensor with your power supply and access control system, when you wave your hand at the sensor, the door will turn on automatically.